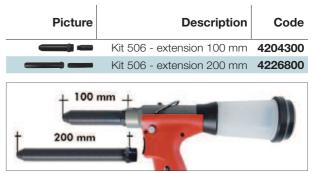

|
|         |    |                                                                             |

The tool is supplied with kit  $\emptyset$  6.4 for structural blind rivets already assembled.

## **Technical data and features**

| 6 bar       | Air working pressure              |
|-------------|-----------------------------------|
| 5/7 bar     | Min-max air pressure              |
| 4.8 lt      | Air consumption per cycle (6 bar) |
| 20 mm       | Stroke                            |
| 18000 N     | Max power (6 bar)                 |
| 1.866 Kg    | Weight                            |
| < 2,5 m/s²  | Vibrations                        |
| 78.5 dB (A) | Noise level                       |
|             |                                   |

40

113

# Optional



**ivi**l

18